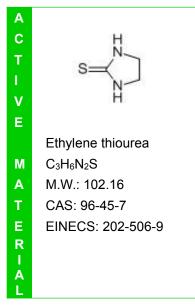

## Accelerator ETU (NA-22)

### ETU can accelerate vulcanization rate of CR and has high scorching safety. It is APPLICATIONS: an activator and secondary accelerator for CR, CSM CPE products. low-sulfur or non-sulfur vulcanization of other dienes rubber. It can improves heat-proof aging and physical mechanics properties of vulcanizates. Generally it Ash content: Max 0.3% causes no blooming appearance.

#### **DOSAGE:**

0.1-2phr usually. **TYPICAL VALUES:** Melting point: Min 192°C Purity: Min 98% Volatile content: Max 0.3% 63µm sieve residue: Max 0.5%

| Μ                                                                 | PRODUCT                                                                                                 | Active         | Appearance         | Filtration | Binder | Sulfur Content | Density              |
|-------------------------------------------------------------------|---------------------------------------------------------------------------------------------------------|----------------|--------------------|------------|--------|----------------|----------------------|
| Α                                                                 |                                                                                                         | Content (%)    |                    | (µm)       |        | (%)            | (g/cm <sup>3</sup> ) |
| S                                                                 | <b>Actmix®</b>                                                                                          | 75             | White to Off-white | 140        | NBR    | 23.0           | 1.15                 |
| т                                                                 | ETU-75GN F140                                                                                           |                | Granules           |            |        |                |                      |
| Е                                                                 | * Binder type can be customized. Except NBR, others binders, such as EPDM/EVM, SBR, AR, ECO also can be |                |                    |            |        |                |                      |
| R                                                                 | available for.                                                                                          |                |                    |            |        |                |                      |
| В                                                                 | SAFETY&TOXICITY:                                                                                        |                |                    |            |        |                |                      |
| Α                                                                 | Please refer to related SDS.                                                                            |                |                    |            |        |                |                      |
| т                                                                 | PACKAGING&STORAGE:                                                                                      |                |                    |            |        |                |                      |
| С                                                                 | Net weight 25kg/PE bags lined carton; Net weight 600kg/pallet.                                          |                |                    |            |        |                |                      |
| н                                                                 | Shelf-life : 1 year in its original packaging                                                           |                |                    |            |        |                |                      |
|                                                                   | Stored in a dry a                                                                                       | nd cool place. |                    |            |        |                |                      |
| Compared to traditional ETU powders, Actmix®ETU-75GN F140 allows: |                                                                                                         |                |                    |            |        |                |                      |